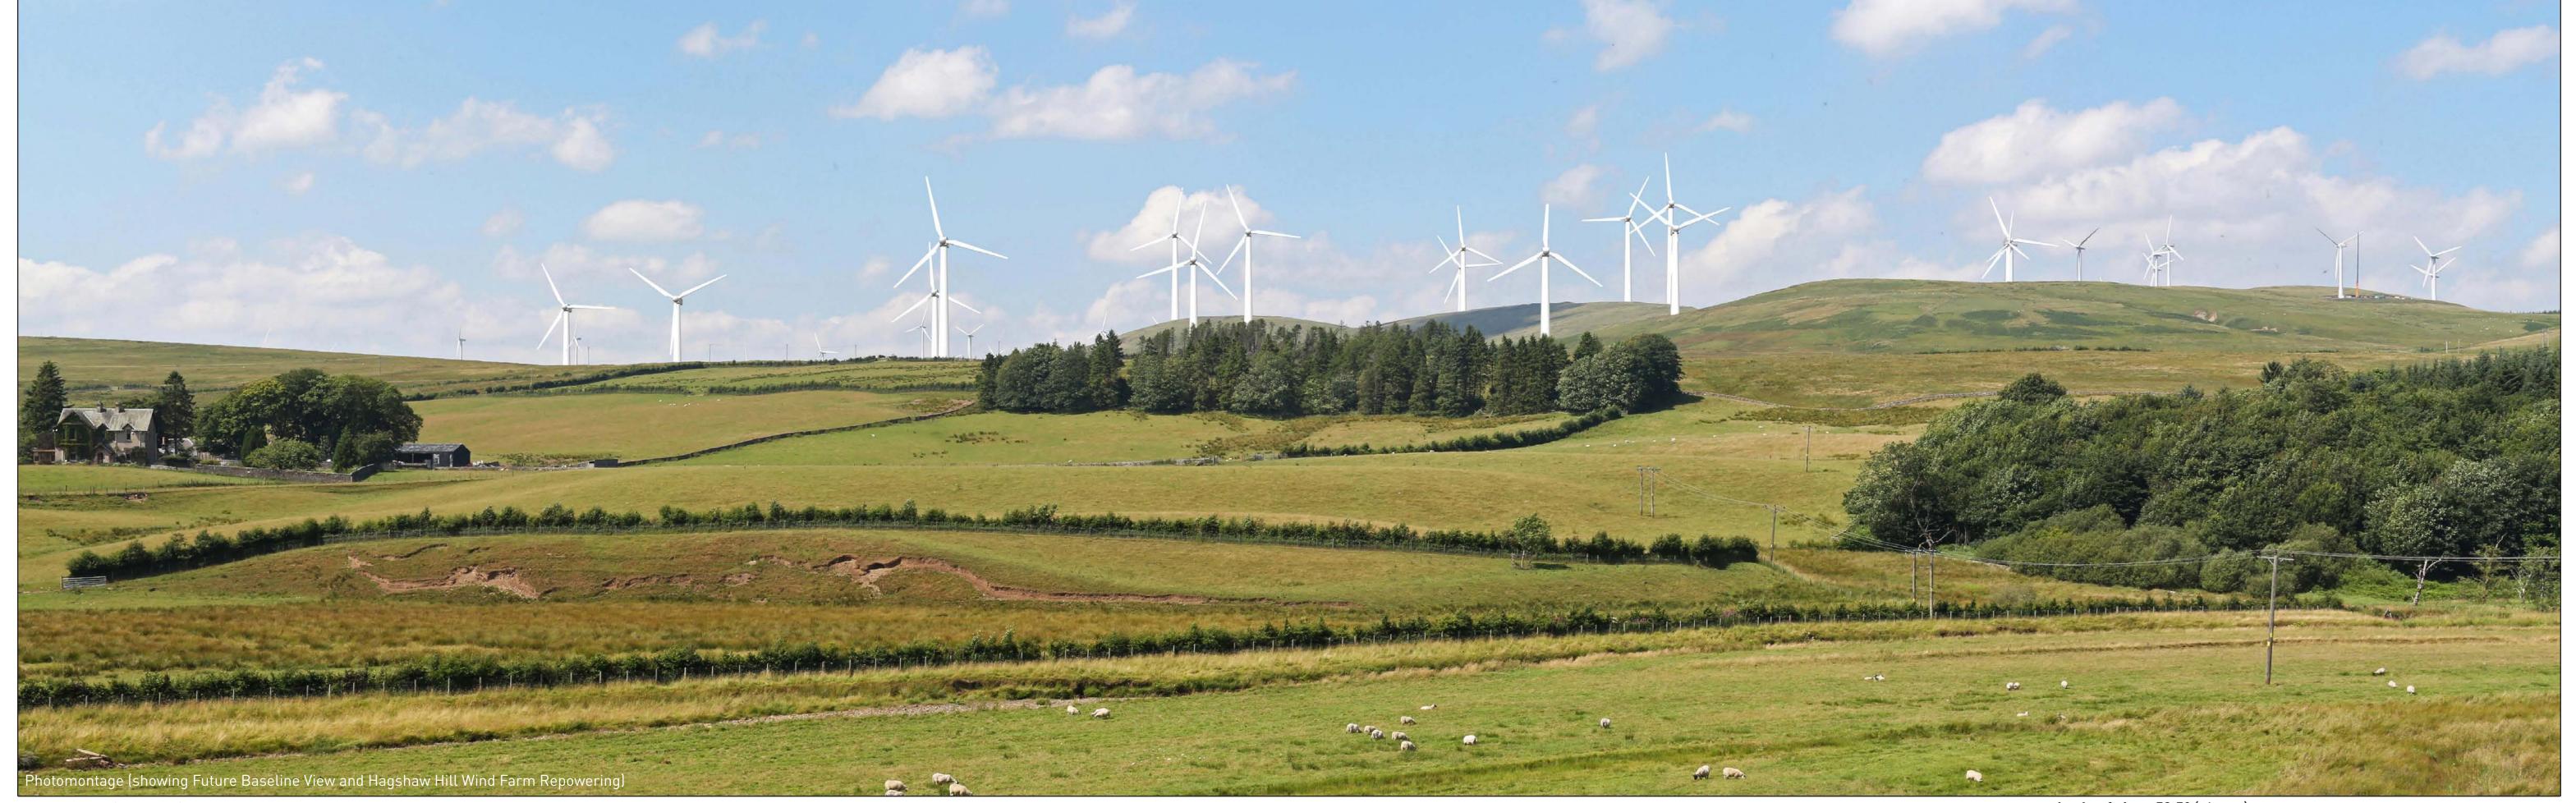

Height: 1.5m

**Date & Time:** 26/07/2018 12:00

Figure 6.43 (sheet C) Viewpoint 12: East of Glespin (on A70)
HAGSHAW HILL WIND FARM REPOWERING

**Viewpoint Information** Ground level: 205m (AOD)

Distance to nearest turbine: 2463m [T3] OS Reference: E 282035, N 628719 Bearing to centre of photograph: 300.35°

Angle of view: 53.5° (planar) Principal distance: 812.5mm Paper size: 841 x 297 mm (half A1) Paper size: 841 x 297 mm (half A1) Height: 1.5m

Correct printed image size: 820 x 260mm Date & Time: 26/07/2018 12:00

Camera: Canon EOS 5D Mark III Lens: 50mm Fixed Focal Lens

Figure 6.43 (sheet D) Viewpoint 12: East of Glespin (on A70)
HAGSHAW HILL WIND FARM REPOWERING

Angle of view: 53.5° (planar) Principal distance: 812.5mm Paper size: 841 x 297 mm (half A1) Paper size: 841 x 297 mm (half A1) Height: 1.5m

Correct printed image size: 820 x 260mm Date & Time: 26/07/2018 12:00

Camera: Canon EOS 5D Mark III Lens: 50mm Fixed Focal Lens