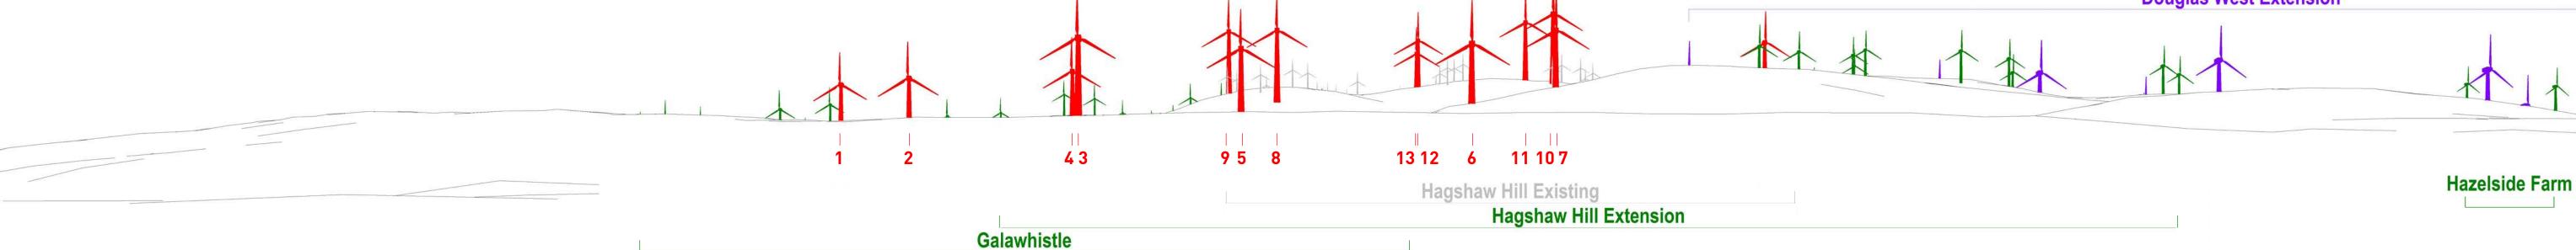

Camera: Canon EOS 5D Mark III Lens: 50mm Fixed Focal Lens

Figure 6.43 (sheet D) Viewpoint 12: East of Glespin (on A70)
HAGSHAW HILL WIND FARM REPOWERING

Angle of view: 53.5° (planar) Principal distance: 812.5mm Paper size: 841 x 297 mm (half A1) Paper size: 841 x 297 mm (half A1) Height: 1.5m

Correct printed image size: 820 x 260mm Date & Time: 26/07/2018 12:00

Camera: Canon EOS 5D Mark III Lens: 50mm Fixed Focal Lens