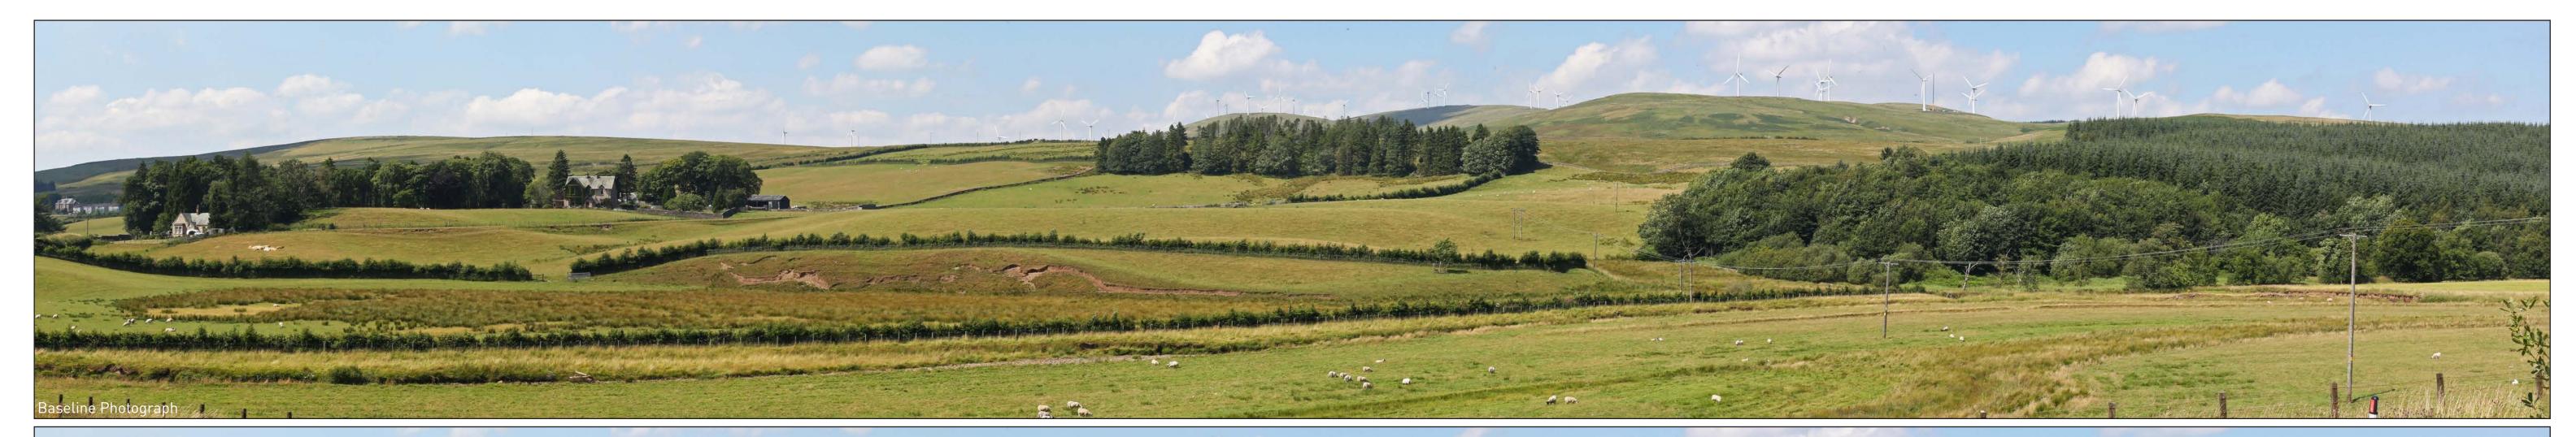

Figure 6.43 (sheet A) Viewpoint 12: East of Glespin (on A70)
HAGSHAW HILL WIND FARM REPOWERING

**Viewpoint Information** Ground level: 205m (AOD)

Distance to nearest turbine: 2463m (T3) OS Reference: E 282035, N 628719 Bearing to centre of photograph: 300.35°

Angle of view: 90° (cylindrical) Principal distance: 500mm

Camera: Canon EOS 5D Mark III Lens: 50mm Fixed Focal Lens Height: 1.5m

**Date & Time:** 26/07/2018 12:00

KEY:

Proposed Hagshaw Hill Wind Farm Repowering

Operational Schemes

Consented / Under Construction Schemes

Schemes in Scoping

Cumulative Wireline Drawing

Figure 6.43 (sheet B) Viewpoint 12: East of Glespin (on A70) HAGSHAW HILL WIND FARM REPOWERING

**Viewpoint Information OS Reference:** E 282035, N 628719