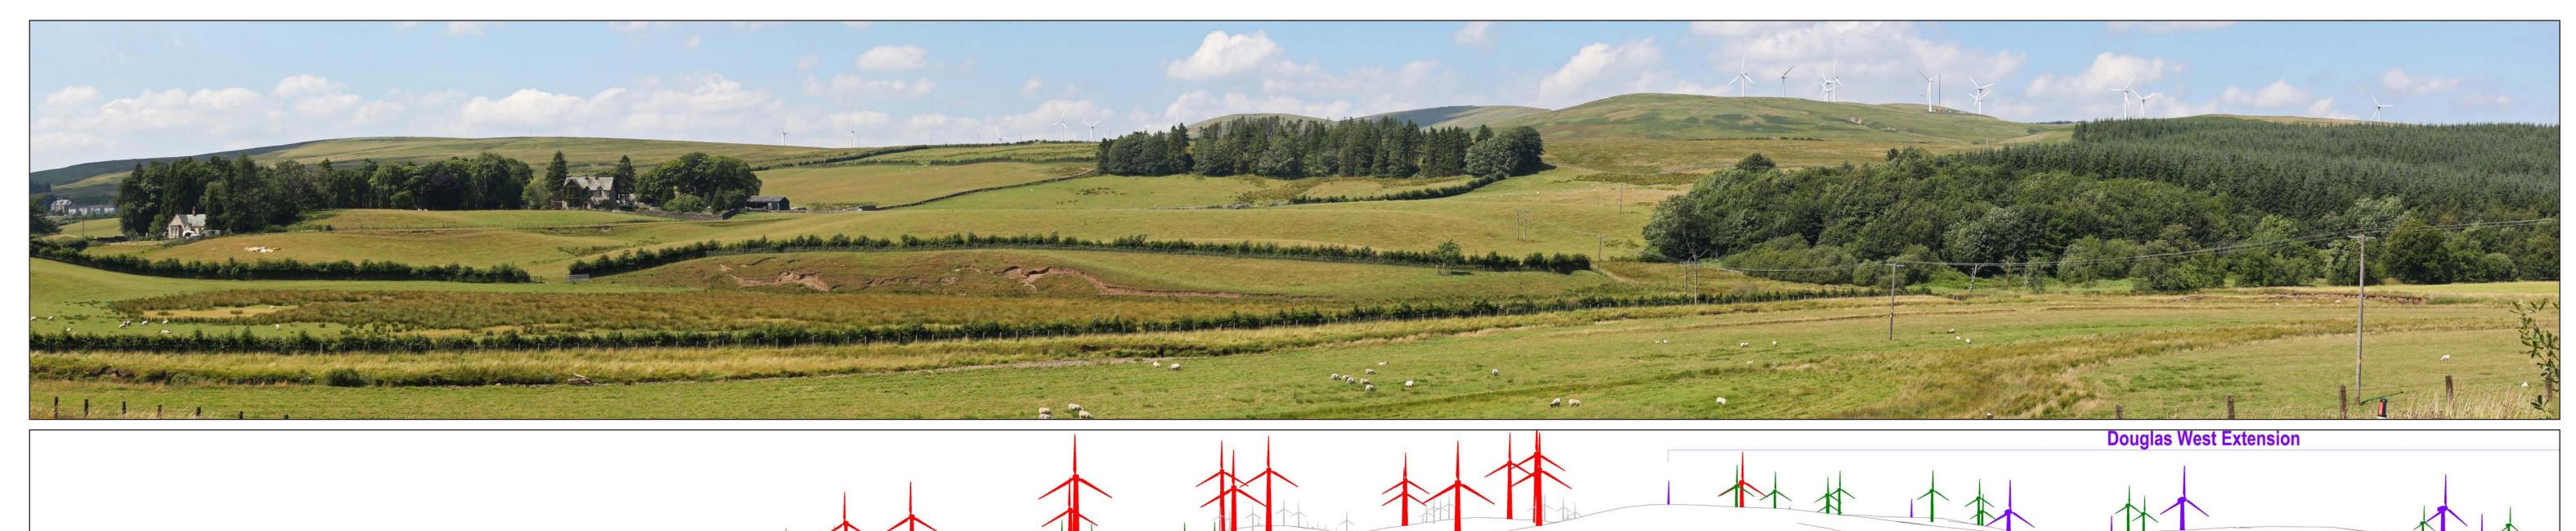

Height: 1.5m

**Date & Time:** 26/07/2018 12:00

Figure 6.43 (sheet C) Viewpoint 12: East of Glespin (on A70)
HAGSHAW HILL WIND FARM REPOWERING

**Viewpoint Information** Ground level: 205m (AOD)

Distance to nearest turbine: 2463m [T3] OS Reference: E 282035, N 628719 Bearing to centre of photograph: 300.35°

Angle of view: 53.5° (planar) Principal distance: 812.5mm Paper size: 841 x 297 mm (half A1) Paper size: 841 x 297 mm (half A1) Height: 1.5m

Correct printed image size: 820 x 260mm Date & Time: 26/07/2018 12:00

Camera: Canon EOS 5D Mark III Lens: 50mm Fixed Focal Lens

Figure 6.43 (sheet D) Viewpoint 12: East of Glespin (on A70)
HAGSHAW HILL WIND FARM REPOWERING

Angle of view: 53.5° (planar) Principal distance: 812.5mm Paper size: 841 x 297 mm (half A1) Paper size: 841 x 297 mm (half A1) Height: 1.5m