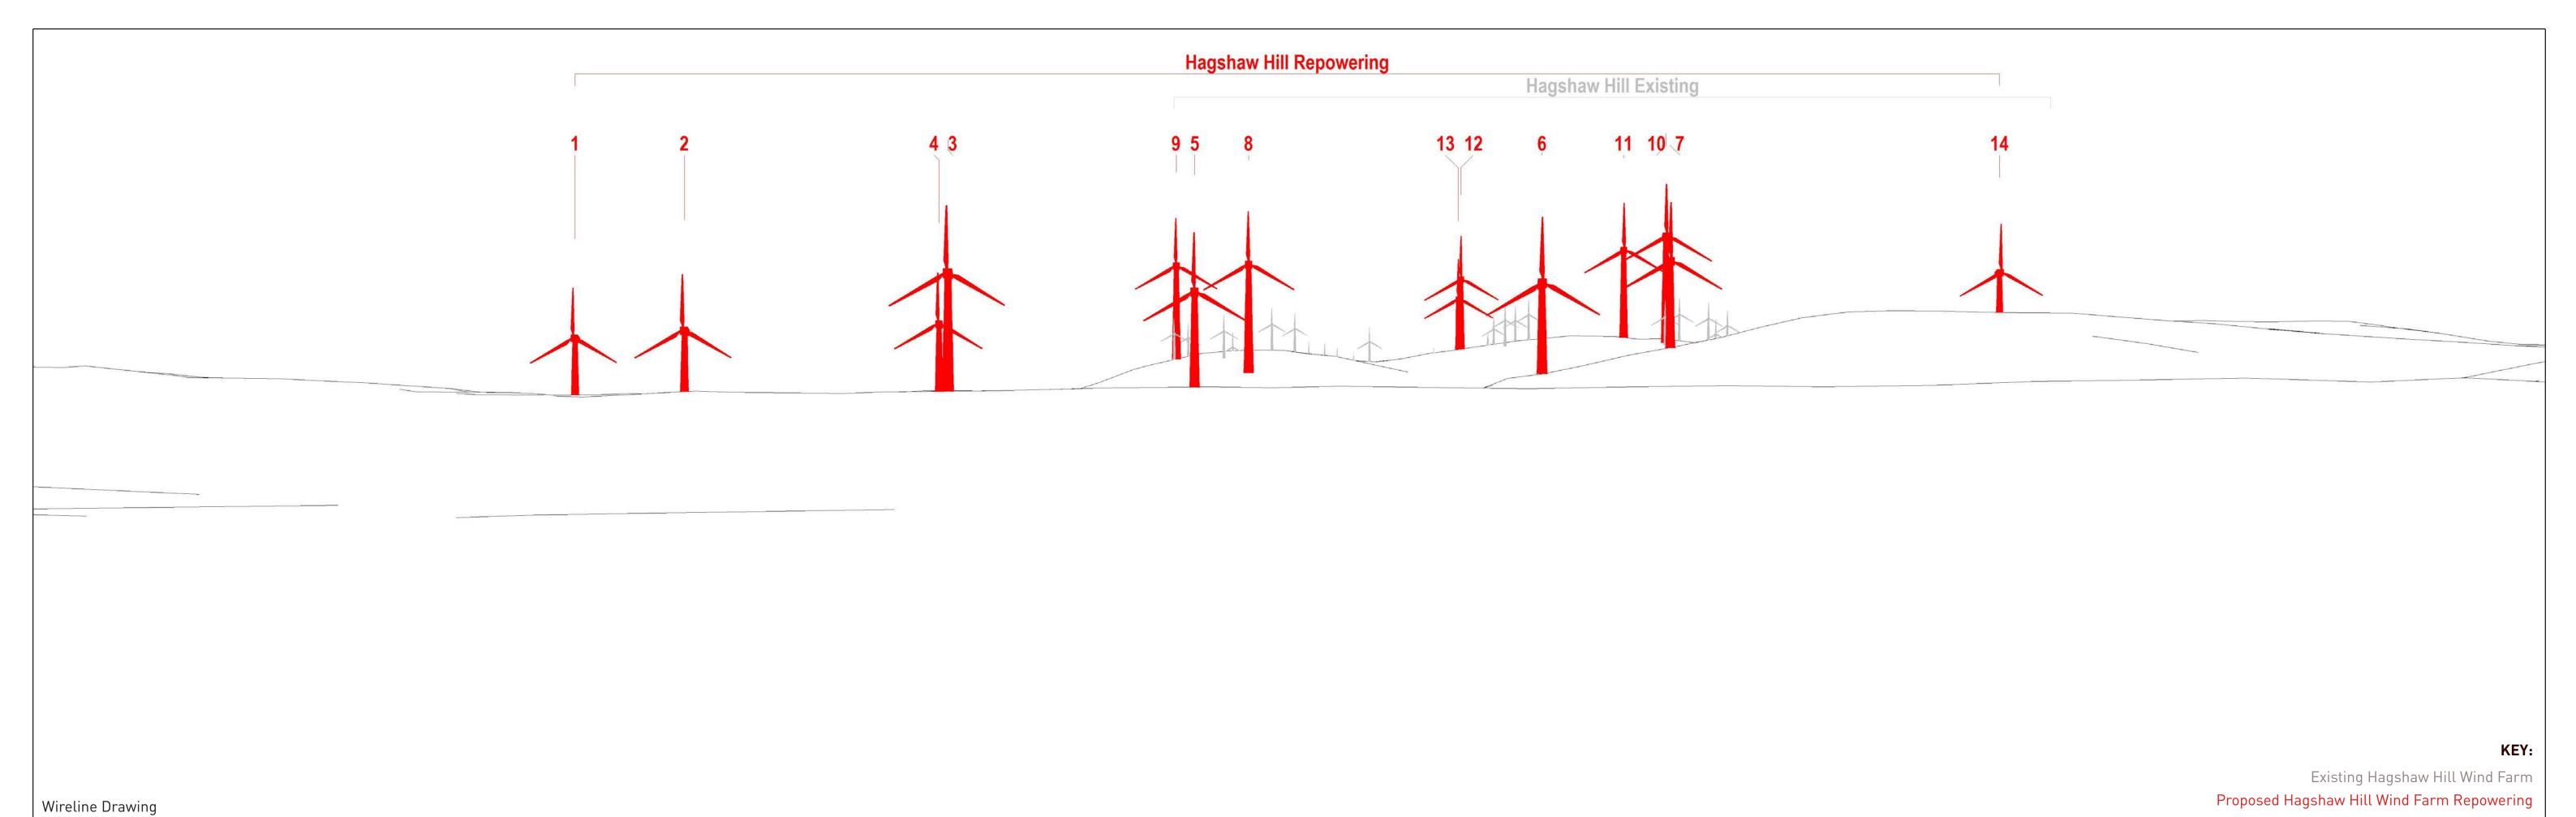

Figure 6.43 (sheet A) Viewpoint 12: East of Glespin (on A70)
HAGSHAW HILL WIND FARM REPOWERING

**Viewpoint Information** Ground level: 205m (AOD)

Distance to nearest turbine: 2463m (T3) OS Reference: E 282035, N 628719 Bearing to centre of photograph: 300.35°

Angle of view: 90° (cylindrical) Principal distance: 500mm

Camera: Canon EOS 5D Mark III Lens: 50mm Fixed Focal Lens Height: 1.5m

**Date & Time:** 26/07/2018 12:00

KEY:

Proposed Hagshaw Hill Wind Farm Repowering

Operational Schemes

Consented / Under Construction Schemes

Schemes in Scoping

Cumulative Wireline Drawing

Figure 6.43 (sheet B) Viewpoint 12: East of Glespin (on A70) HAGSHAW HILL WIND FARM REPOWERING

**Viewpoint Information OS Reference:** E 282035, N 628719