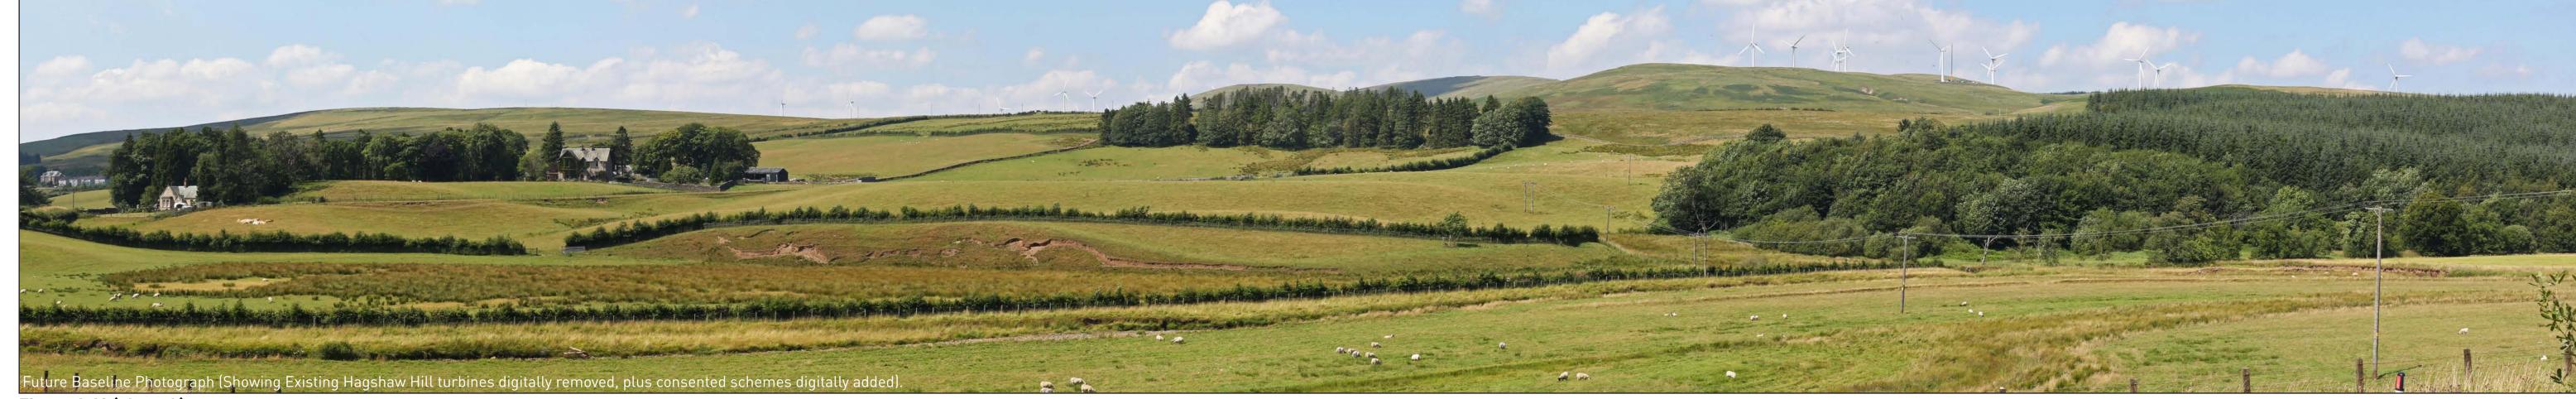

Operational Schemes

Consented / Under Construction Schemes

Schemes in Scoping

Cumulative Wireline Drawing

Figure 6.43 (sheet B) Viewpoint 12: East of Glespin (on A70) HAGSHAW HILL WIND FARM REPOWERING

**Viewpoint Information OS Reference:** E 282035, N 628719

Ground level: 205m (AOD)

Distance to nearest turbine: 2463m [T3] Bearing to centre of photograph: 300.35° Angle of view: 90° (cylindrical) Principal distance: 500mm

Camera: Canon EOS 5D Mark III Lens: 50mm Fixed Focal Lens

Height: 1.5m

**Date & Time:** 26/07/2018 12:00

Figure 6.43 (sheet C) Viewpoint 12: East of Glespin (on A70)
HAGSHAW HILL WIND FARM REPOWERING

**Viewpoint Information** Ground level: 205m (AOD)

Distance to nearest turbine: 2463m [T3] OS Reference: E 282035, N 628719 Bearing to centre of photograph: 300.35°